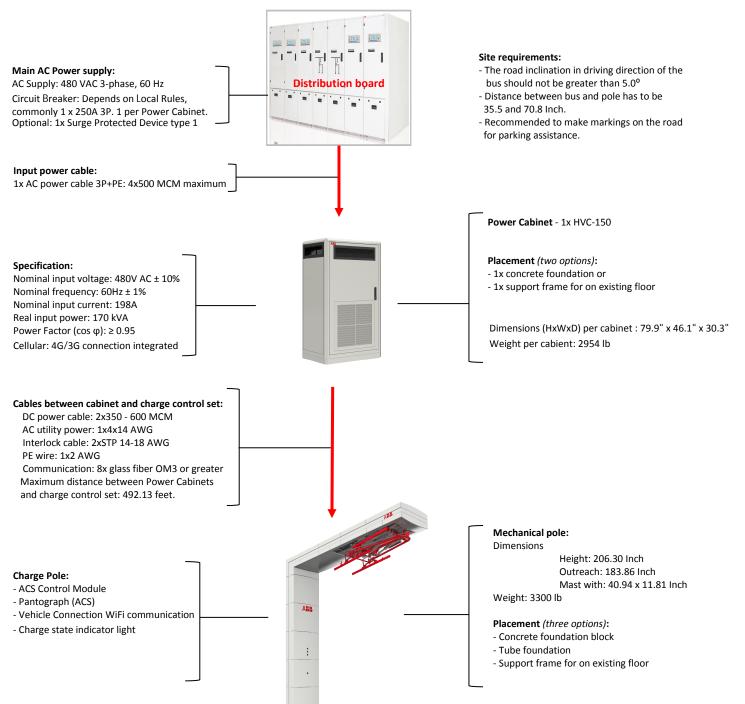

## INSTALLATION ONE-PAGER

## HVC 150 PD E-Bus Charger

This one-pager briefly indicates the main relevant elements for the installation of the HVC 150 PD E-Bus Charger. It can be used as a

basic to determine the requirements for the installation site.

## General:

- The electrical installation should be designed and constructed according to local laws, safety and electrical regulations.
- A ground electrode should be installed in the earth close to the pole. The ground-resistance must be  $\leq$  10  $\Omega$ .
- More detailed information is available in the installation manual (6AGA000008-0629-EN).