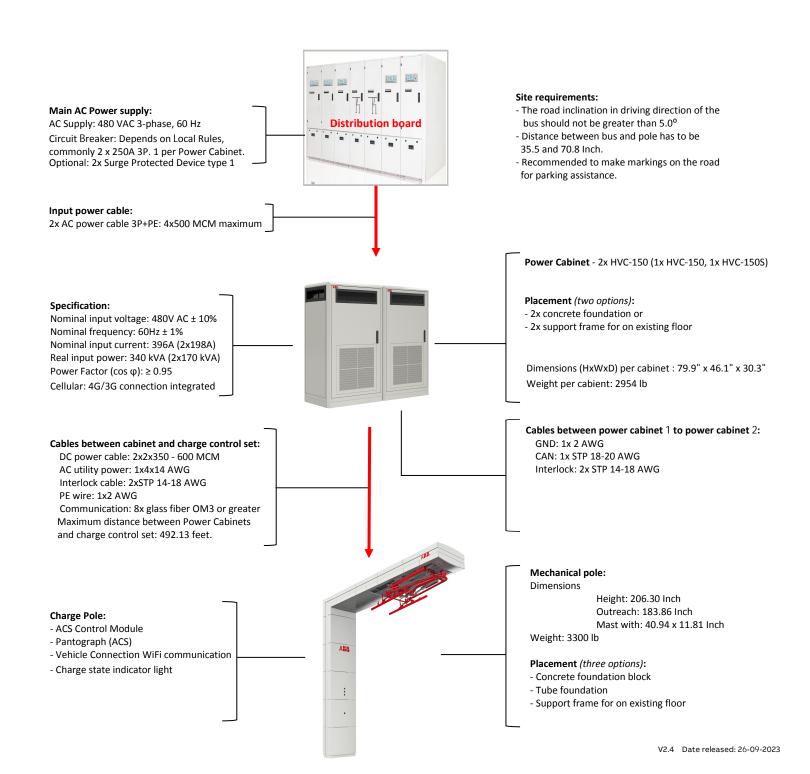

## INSTALLATION ONE-PAGER

## **HVC 300 PD E-Bus Charger**

This one-pager briefly indicates the main relevant elements for the installation of the HVC 300 PD E-Bus Charger. It can be used as a basic to determine the requirements for the installation site.

## General:

- The electrical installation should be designed and constructed according to local laws, safety and electrical regulations.
- A ground electrode should be installed in the earth close to the pole. The ground-resistance must be ≤ 10 Ω.
- More detailed information is available in the installation manual (6AGA000008-0629-EN).